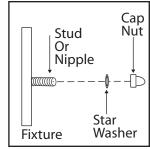

#### STEP 4

Tuck electrical wires into outlet box and position fixture over studs or nipple on mounting bracket assembly. Secure fixture in place with star washer(s) and cap nut(s).

**Note:** If required, assemble body and spread the arms of the fixture out evenly.