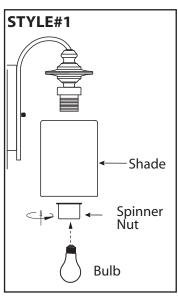

#### STEP 5- Optional for some models (Note: Refer to the style of assembly that matches the style of your fixture.)

**STYLE#1** - Remove spinner nut from socket. Position shade on lamp and secure with spinner nut. Install the specified bulb type and wattage (not included).