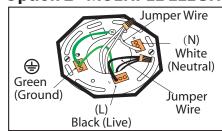

#### **Option 2 - MULTIPLE ELECTRICAL BOX WIRES**

For multiple black (live) & white (neutral) wires joined in the electrical box (house wiring), attach a single "black" and "white" Jumper Wire before connecting. Strip 7mm from a 6" Jumper Wires (AWG 12-24) supplied. Then connect (push) wires into correct inserts.