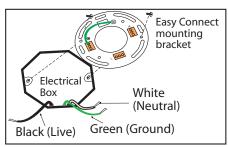

# INSTALL EASY CONNECT MOUNTING BRACKET: **STEP 1**

Attach easy connect mounting bracket to electrical box with electrical box screws (not included).

## **STEP 2 - Option 1**

Connect (push) electrical wires from electric box (house wiring) into correct inserts. Black (Live), White (Neutral), Green (Ground)