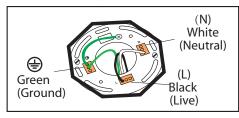

### CONNECT LIGHT FIXTURE **STEP 3**

Connect (push) electrical wires from fixture into correct inserts. Black (live), White (neutral), Green (ground)