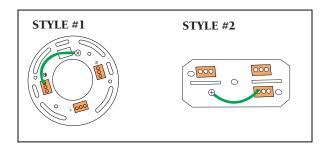

#### **Option 2 - MULTIPLE ELECTRICAL BOX WIRES**

For multiple black (live) & white (neutral) wires joined in the electrical box (house wiring), attach a single "black" and "white" Jumper Wire before connecting. Strip 7mm from a 6" Jumper Wires (AWG 12-24) supplied. Then connect (push) wires into correct inserts.