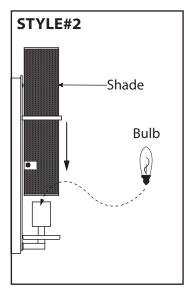

**STYLE#2** - Install specified bulb type and wattage (not included). Place shade on socket.