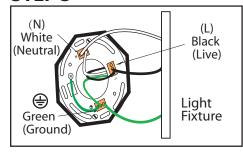

## **STEP 2 - Option 1**

Connect (push) electrical wires from electric box (house wiring) into correct inserts. Black (Live), White (Neutral), Green (Ground)

#### **Option 2 - MULTIPLE ELECTRICAL BOX WIRES**

For multiple black (live) & white (neutral) wires joined in the electrical box (house wiring), attach a single "black" and "white" Jumper Wire before connecting. Strip 7mm from a 6" Jumper Wires (AWG 12-24) supplied. Then connect (push) wires into correct inserts.

### CONNECT LIGHT FIXTURE **STEP 3**

Connect (push) electrical wires from fixture into correct inserts. Black (live), White (neutral), Green (ground)